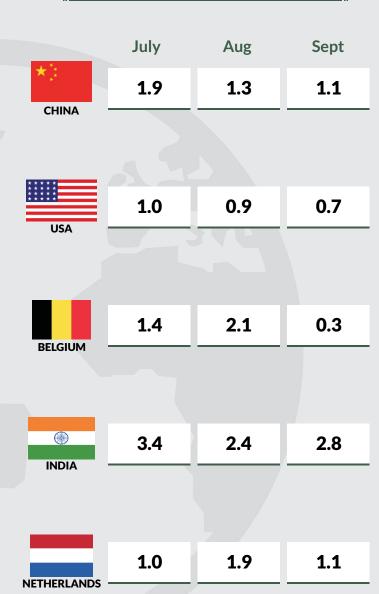

#### Import Intensity Index with five Major Trading Partners

In Q3 2019, Nigeria's import trade with China was intense in all months of the quarter, with import intensities of 1.9, 1.3 and 1.1 recorded in July, August and September respectively. This was the case with India as well, which recorded 3.4, 2.4 and 2.8 respectively during the same period. Import intensities for Belgium were recorded at 1.4 in July and 2.1 in August, while September recorded lower intensity of 0.3. Import intensity with the Netherlands showed 1.0 in July, 1.9 in August and 1.1 in September. For the United States, intense trade was recorded in July at 1.0 but this slowed down in August and September which recorded 0.9 and 0.7 respectively.

### **Import Intensity Index**

| _           | July | Aug | Sept |  |
|-------------|------|-----|------|--|
| INDIA       | 6.3  | 5.6 | 2.2  |  |
| INDIA       |      |     |      |  |
| SPAIN       | 3.1  | 5.8 | 1.7  |  |
| SPAIN       |      |     |      |  |
| NETHERLANDS | 1.9  | 3.5 | 1.3  |  |
|             |      |     |      |  |
| USA         | 0.5  | 0.3 | 0.2  |  |
| USA         |      |     |      |  |
| FRANCE      | 1.5  | 0.9 | 0.8  |  |
|             |      |     |      |  |