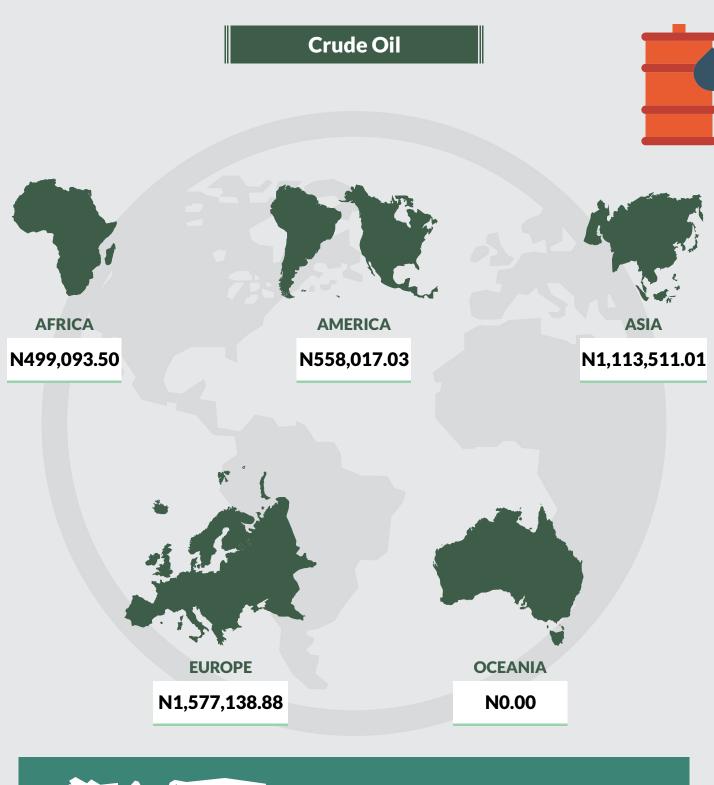

In Q3, 2019, crude oil remained the dominant export, accounting for 70.87% (N3,747.8billion) of the value of total export, while non-crude oil exports amounted to 29.13% (N1,540.7billion). However, in Q3, 2019, the value of crude oil exports was 4.7% lower than in Q2, 2019 and 9.6% lower than the corresponding quarter of 2018.

#### **Exports Classified by Standard International Trade Classification and Country of Destination**

The value of total exports in Q3, 2019 stood at N5,288.5 billion. This indicates an increase of 15.02% against the level recorded in Q2,2019 and 8.97% when compared with its value in Q3, 2018. The Crude oil component of export amounted to N3,747.8 billion or 70.84% of total exports during the period under review while Non-crude oil export grew significantly in Q3, 2019 and was valued at N1,540.7 billion or 29.13%.

Analysis of trade by region revealed that Nigeria exported most products to Europe (N1,861 billion or 35%), followed by Africa (N1,459.7billion or 27.6%), Asia (N1,361.3billion or 25.74%), America (N598.3billion or 11.3%) and Oceania (N8.1billion or 0.1%). Within Africa, exports to ECOWAS member states was worth N1,140.1 billion, or 21.56% of total exports. The value of exports to Africa and ECOWAS was notably high in Q3 2019 due to exports of Cable sheaths of iron and submersible drilling platforms exported to Ghana.

**EUROPE** 

N1,861,012.75

**OCEANIA** 

N8,107.10

**TOTAL** 

N5,288,466.29

**Sectorial Imports by Economic Regions of the World (N'million)** 

**AFRICA** 

N106,013.90

**AMERICA** 

N576,716.75

**ASIA** 

N1,998,452.91

**EUROPE** 

N1,194,162.60

**OCEANIA** 

N23,794.35

TOTAL

N3,899,140.52

**Sectorial Exports by Economic Regions of the World (N'million)** 

AFRICA

N5,408.70

**AMERICA** 

N0.00