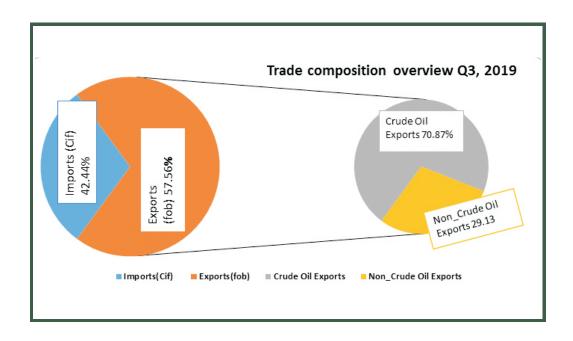

#### Overview

The value of Nigeria's total trade stood at N9,187.6billion in Q3,2019 representing 6.77% increase over the value recorded in Q2,2019 and 1.33% increase relative to Q3, 2018. The value of the export component (N5,288.5billion) increased by 15.02% against Q2, 2019 and 8.97% when compared with the corresponding quarter in 2018. On the other hand, the import component (valued at N3,899.1 billion) decreased by 2.70% in Q3 against Q2, 2019 and 7.47% against Q3, 2018. The increase in exports coupled with the decrease in imports led to a positive trade balance of N1,389.3billion during the period under review.

In Q3, 2019, crude oil remained the dominant export, accounting for 70.87% (N3,747.8billion) of the value of total export, while non-crude oil exports amounted to 29.13% (N1,540.7billion). However, in Q3, 2019, the value of crude oil exports was 4.7% lower than in Q2, 2019 and 9.6% lower than the corresponding quarter of 2018.

**N9.19trn** 

70.9% Crude Oil/Total Exports

57.6% Exports/Total Trade

(-2.7%)

**Change Imports** 

15.0% Change Exports

20.4%

Non-oil Exports/Total Exports