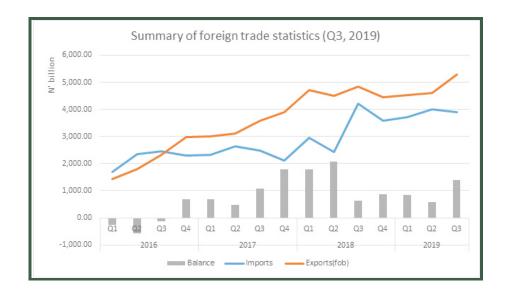

#### Overview

The value of Nigeria's total trade stood at N9,187.6billion in Q3,2019 representing 6.77% increase over the value recorded in Q2,2019 and 1.33% increase relative to Q3, 2018. The value of the export component (N5,288.5billion) increased by 15.02% against Q2, 2019 and 8.97% when compared with the corresponding quarter in 2018. On the other hand, the import component (valued at N3,899.1 billion) decreased by 2.70% in Q3 against Q2, 2019 and 7.47% against Q3, 2018. The increase in exports coupled with the decrease in imports led to a positive trade balance of N1,389.3billion during the period under review.

In Q3, 2019, crude oil remained the dominant export, accounting for 70.87% (N3,747.8billion) of the value of total export, while non-crude oil exports amounted to 29.13% (N1,540.7billion). However, in Q3, 2019, the value of crude oil exports was 4.7% lower than in Q2, 2019 and 9.6% lower than the corresponding quarter of 2018.

# **FOREIGN TRADE STATISTICS Summary of Foreign Trade - Q3 2019**

**Trade Balance** 

**Imports** 

**Exports** 

**N1.39trn** 

N3.90trn

N5.29trn

**Total Trade** 

**N9.19trn** 

70.9% Crude Oil/Total Exports

57.6% Exports/Total Trade

(-2.7%)

**Change Imports** 

15.0% Change Exports

20.4%

Non-oil Exports/Total Exports

# **FOREIGN TRADE STATISTICS**Total Trade - Q3 2019

The Total Trade for Q3 2019 was

N9.19trn

6.77%

more than last quarter **Q2 2019** 

1.33%

more than same quarter in 2018