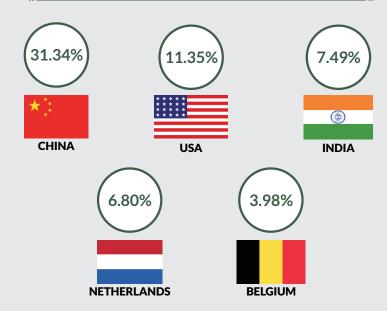

Nigeria's imports, by country of origin, shows goods were imported mainly from China, and valued at N1,221.9 billion. Nigeria also imported goods from the United States worth N442.4billion, India (N292 billion), the Netherlands (N265.2 billion) and Belgium (N155.2 billion).