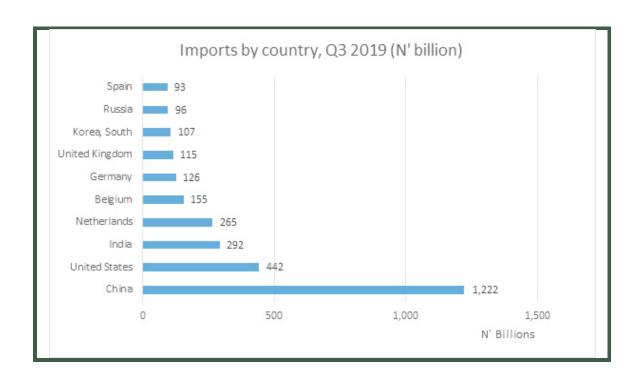

Nigeria's imports, by country of origin, shows goods were imported mainly from China, and valued at N1,221.9 billion. Nigeria also imported goods from the United States worth N442.4billion, India (N292 billion), the Netherlands (N265.2 billion) and Belgium (N155.2 billion).

During the quarter, Nigeria imported goods mainly from Asia, and valued at N1,998.5 billion or 51.3% of total imports. Other major imports originated from Europe, valued at N1,194.2billion or 30.6% while imports from the Americas and Africa amounted to N576.7billion or 14.8% and N106.0billion or 2.7% respectively. Import from Oceania stood at N23.8billion or 0.6% of total imports while goods valued at N19.1billion originated from ECOWAS.