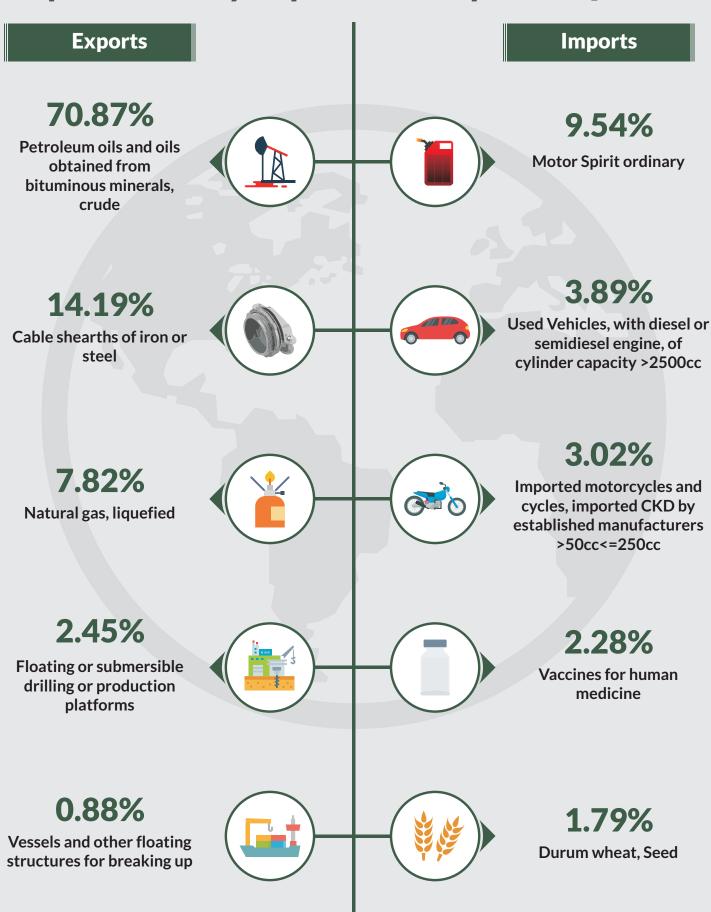

In Q3, 2019, crude oil remained the dominant export, accounting for 70.87% (N3,747.8billion) of the value of total export, while non-crude oil exports amounted to 29.13% (N1,540.7billion). However, in Q3, 2019, the value of crude oil exports was 4.7% lower than in Q2, 2019 and 9.6% lower than the corresponding quarter of 2018.

# Appendix

|         | 2019 Export Thir | d Quarter                                                                              |                      |                          |
|---------|------------------|----------------------------------------------------------------------------------------|----------------------|--------------------------|
| Ranking | HS10             | Products                                                                               | Value (₦)            | % Share of Total Exports |
| 1st     | 2709000000       | Petroleum oils and oils obtained from bituminous minerals, crude                       | 3,747,760,417,154.30 | 70.87                    |
| 2nd     | 8307101000       | Cable shearths of iron or steel                                                        | 750,290,974,256.00   | 14.19                    |
| 3rd     | 2711110000       | Natural gas, liquefied                                                                 | 413,361,794,392.40   | 7.82                     |
| 4th     | 8905200000       | Floating or submersible drilling or production platforms                               | 129,761,669,953.00   | 2.45                     |
| 5th     | 8908000000       | Vessels and other floating structures for breaking up                                  | 46,500,560,456.00    | 0.88                     |
| 6th     | 2711290000       | Other petroleum gases etc in gaseous state                                             | 32,348,196,120.80    | 0.61                     |
| 7th     | 1207400000       | Sesamum seeds, whether or not broken                                                   | 14,832,861,343.68    | 0.28                     |
| 8th     | 1801000000       | Good Fermented Nigerian Cocoa Beans                                                    | 10,806,918,062.03    | 0.20                     |
| 9th     | 8905900000       | Other Light vessels, fire-floats, floating cranes, etc, nes                            | 8,816,142,062.00     | 0.17                     |
| 10th    | 3102100000       | Urea, whether or not in aqueous solution                                               | 8,213,320,514.70     | 0.16                     |
| 11th    | 8905100000       | Dredgers                                                                               | 7,867,150,794.00     | 0.15                     |
| 12th    | 2710191100       | Kerosene type jet fuel                                                                 | 7,112,069,754.00     | 0.13                     |
| 13th    | 4113100000       | Leather further prepared after tanning/crusting without wool on of goats or kids       | 7,035,968,479.87     | 0.13                     |
| 14th    | 2402900000       | Other Cigars, Cheroots, cigarillos and cigarettes of tobacco or of tobacco substitutes | 6,938,533,374.87     | 0.13                     |
| 15th    | 8802120000       | Helicopters of an unladen weight exceeding 2000kg                                      | 6,063,600,000.00     | 0.11                     |

| 2019    | Import Third Quai | rter                                                                                    |                    |                          |
|---------|-------------------|-----------------------------------------------------------------------------------------|--------------------|--------------------------|
| Ranking | HS10              | Products                                                                                | Value (₦)          | % Share of Total Imports |
| 1st     | 2710115000        | Motor Spirit ordinary                                                                   | 371,799,774,509.00 | 9.54                     |
| 2nd     | 8703332000        | Used Vehicles, with diesel or semidiesel engine, of cylinder capacity >2500cc           | 151,551,559,779.00 | 3.89                     |
| 3rd     | 8711201000        | Imported motorcycles and cycles, imported CKD by established manufacturers >50cc<=250cc | 117,632,875,025.00 | 3.02                     |
| 4th     | 3002200000        | Vaccines for human medicine                                                             | 88,729,989,850.00  | 2.28                     |
| 5th     | 1001110000        | Durum wheat, Seed                                                                       | 69,968,407,222.00  | 1.79                     |
| 6th     | 8517620000        | Machines 4 the reception, conversion & transmission or regeneration of voice, images or | 63,655,963,956.00  | 1.63                     |
| 7th     | 2710192100        | Gas Oil                                                                                 | 61,003,064,360.80  | 1.56                     |
| 8th     | 1001190000        | Durum wheat (Not in seeds)                                                              | 56,808,118,112.00  | 1.46                     |
| 9th     | 3004909000        | Other antibiotic                                                                        | 55,708,696,783.00  | 1.43                     |
| 10th    | 8706001100        | Chassis fitted with engines for assembly plants, of vehicles under subheading 870120    | 50,532,411,316.00  | 1.30                     |
| 11th    | 8419890000        | Other machinery, plant and equipment                                                    | 45,331,773,261.90  | 1.16                     |
| 12th    | 8901909000        | Other refrigerated vessels, other than those of subheading 8901.20                      | 38,437,249,668.00  | 0.99                     |
| 13th    | 8464900000        | Other machine-tools for working stone, ceramics, concrete, etc                          | 35,084,730,953.00  | 0.90                     |
| 14th    | 1701141000        | Cane sugar specified in Subheading Note 2 to Chapter 17, Meant for sugar refinery       | 32,767,269,150.00  | 0.84                     |
| 15th    | 8703322000        | Used Vehicles, with diesel or semidiesel engine, of cylinder capacity >1500=<2500cc     | 32,629,744,143.00  | 0.84                     |