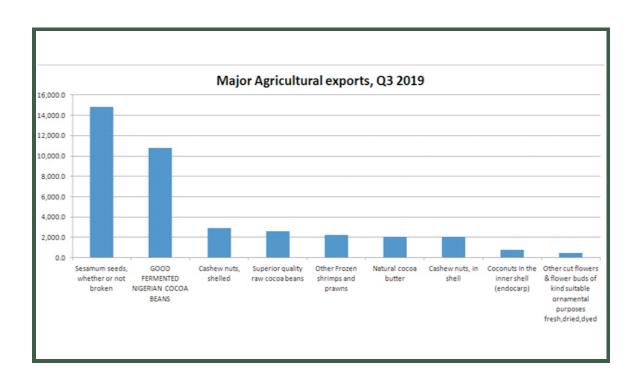

## **Major Traded Agriculture Products**

|                                                                             | Value(N'm) |
|-----------------------------------------------------------------------------|------------|
| Sesamum seeds, whether or not broken                                        | 14,832.9   |
| Good Fermented Nigerian Cocoa Beans                                         | 10,806.9   |
| Coda i cimenta i tigerian Godda Beans                                       | 10,000.7   |
| Cashew nuts, in shell                                                       | 2,912.5    |
|                                                                             |            |
| Superior quality raw cocoa beans                                            | 2,587.9    |
|                                                                             |            |
| Other Frozen shrimps and prawns                                             | 2,251.0    |
|                                                                             |            |
| Natural cocoa butter                                                        | 2,044.1    |
|                                                                             |            |
| Cashew nuts, shelled                                                        | 2,040.7    |
|                                                                             |            |
| Coconuts In the inner shell (endocarp)                                      | 801.0      |
|                                                                             |            |
| Other cut flowers & flower buds of kind suitable ornamental purposes fresh, | 473.0      |
| dried,dyed                                                                  | 77 3.0     |

## Value(N'm) 398.7 **Cotton (excluding seedss)** Other including flours, meals and pellets 369.7 of crustaceans, fit for human consumption Other plants and parts of plants used in 274.6 perfumary, in pharmacy or for insecticidal Ginger 197.8 Sesame oil and its fractions 185.0 **Gum Arabic** 159.1 Other vegetable fats and oil, not 109.4 specified in this subheading. Other lentils and broad beans, dried, 106.4