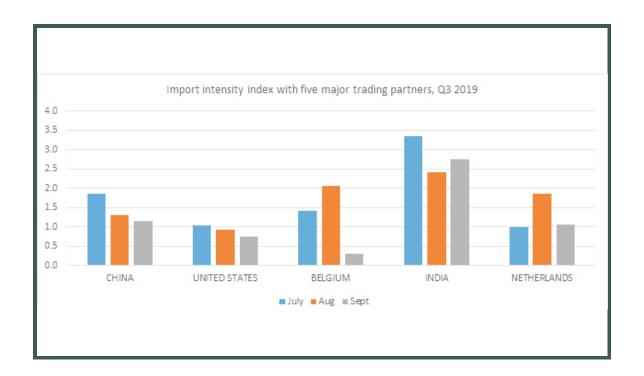

#### Import Intensity Index with five Major Trading Partners

In Q3 2019, Nigeria's import trade with China was intense in all months of the quarter, with import intensities of 1.9, 1.3 and 1.1 recorded in July, August and September respectively. This was the case with India as well, which recorded 3.4, 2.4 and 2.8 respectively during the same period. Import intensities for Belgium were recorded at 1.4 in July and 2.1 in August, while September recorded lower intensity of 0.3. Import intensity with the Netherlands showed 1.0 in July, 1.9 in August and 1.1 in September. For the United States, intense trade was recorded in July at 1.0 but this slowed down in August and September which recorded 0.9 and 0.7 respectively.

### **Import Intensity Index**

| _           | July | Aug | Sept |  |
|-------------|------|-----|------|--|
| INDIA       | 6.3  | 5.6 | 2.2  |  |
| INDIA       |      |     |      |  |
| SPAIN       | 3.1  | 5.8 | 1.7  |  |
| SPAIN       |      |     |      |  |
| NETHERLANDS | 1.9  | 3.5 | 1.3  |  |
|             |      |     |      |  |
| USA         | 0.5  | 0.3 | 0.2  |  |
| USA         |      |     |      |  |
| FRANCE      | 1.5  | 0.9 | 0.8  |  |
|             |      |     |      |  |