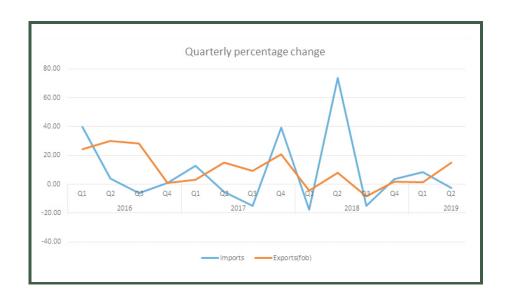

**Import and Export - Q3 2019** 

**Import Fell To** 

N3.90trn

Q3 2019 Had The first decline in Import Since **Q2 2019** 

Fell Quarter-on-Quarter

-7.47%

Fell Year-on-Year

Q3 2017

Q3 2019

**Export Rose To** 

N5.29trn

Q3 2019 Had The third Rise in Export Since Q4 2018

15.02%

Rose Quarter-on-Quarter

8.97%

Rose Year-on-Year