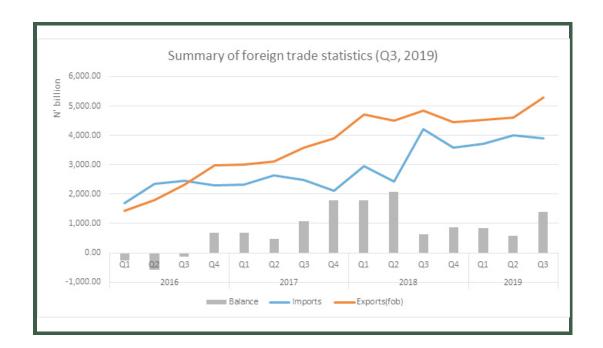

#### Overview

The value of Nigeria's total trade stood at N9,187.6billion in Q3,2019 representing 6.77% increase over the value recorded in Q2,2019 and 1.33% increase relative to Q3, 2018. The value of the export component (N5,288.5billion) increased by 15.02% against Q2, 2019 and 8.97% when compared with the corresponding quarter in 2018. On the other hand, the import component (valued at N3,899.1 billion) decreased by 2.70% in Q3 against Q2, 2019 and 7.47% against Q3, 2018. The increase in exports coupled with the decrease in imports led to a positive trade balance of N1,389.3billion during the period under review.

# **FOREIGN TRADE STATISTICS**Total Trade - Q3 2019

The Total Trade for Q3 2019 was

N9.19trn

6.77%

more than last quarter **Q2 2019** 

1.33%

more than same quarter in 2018

## Q3 2019 HAD THE THIRD RISE IN TOTAL TRADE SINCE Q4 2018

Q3 2017

Q4 2017

Q1 2018

Q2 2018

Q3 2018

Q4 2018

Q1 2019