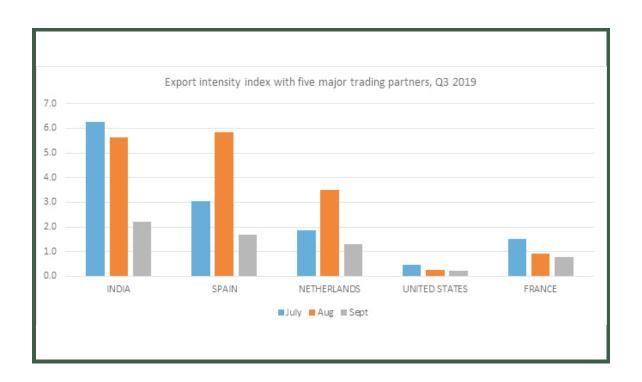

### **Export Intensity Index with Five Major Trading Partners**

The export intensities of Nigeria in Q3, 2019 showed Nigeria's export with India was intense in July, August and September with the index recording 6.3, 5.6 and 2.2 respectively. Similarly, export to Spain was intense, and recorded at 3.1, 5.8 and 1.7 during the months of July, August and September respectively. Export to the Netherlands in July, August and September recorded intensity indices of 1.9, 3.5 and 1.3. However, the United States and France recorded generally lower export intensities during the period under review.

### **Import Intensity Index**

| _           | July | Aug | Sept |  |
|-------------|------|-----|------|--|
| INDIA       | 6.3  | 5.6 | 2.2  |  |
| INDIA       |      |     |      |  |
| SPAIN       | 3.1  | 5.8 | 1.7  |  |
| SPAIN       |      |     |      |  |
| NETHERLANDS | 1.9  | 3.5 | 1.3  |  |
|             |      |     |      |  |
| USA         | 0.5  | 0.3 | 0.2  |  |
| USA         |      |     |      |  |
| FRANCE      | 1.5  | 0.9 | 0.8  |  |
|             |      |     |      |  |