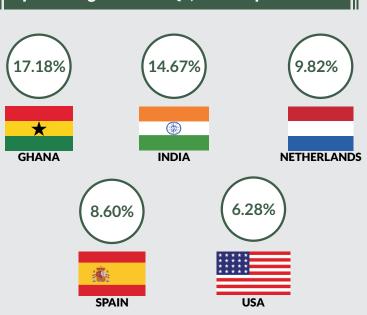

Exports by country of destination showed that Nigeria exported goods to Ghana (valued at N908.6billion or 17.18% of total exports), India (N775.7billion or 14.67%), the Netherlands (N519.3billion or 9.8%), Spain (N454.7 billion or 8.6%) and the United States (N332.2billion or 6.3%).