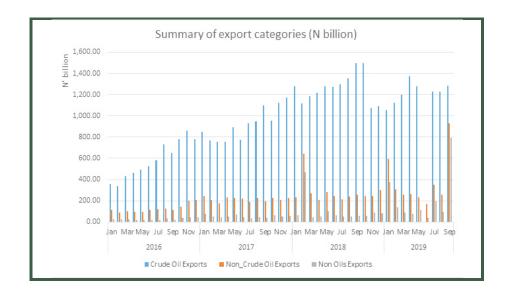

In Q3, 2019, crude oil remained the dominant export, accounting for 70.87% (N3,747.8billion) of the value of total export, while non-crude oil exports amounted to 29.13% (N1,540.7billion). However, in Q3, 2019, the value of crude oil exports was 4.7% lower than in Q2, 2019 and 9.6% lower than the corresponding quarter of 2018.

#### **Exports Classified by Standard International Trade Classification and Country of Destination**

The value of total exports in Q3, 2019 stood at N5,288.5 billion. This indicates an increase of 15.02% against the level recorded in Q2,2019 and 8.97% when compared with its value in Q3, 2018. The Crude oil component of export amounted to N3,747.8 billion or 70.84% of total exports during the period under review while Non-crude oil export grew significantly in Q3, 2019 and was valued at N1,540.7 billion or 29.13%.